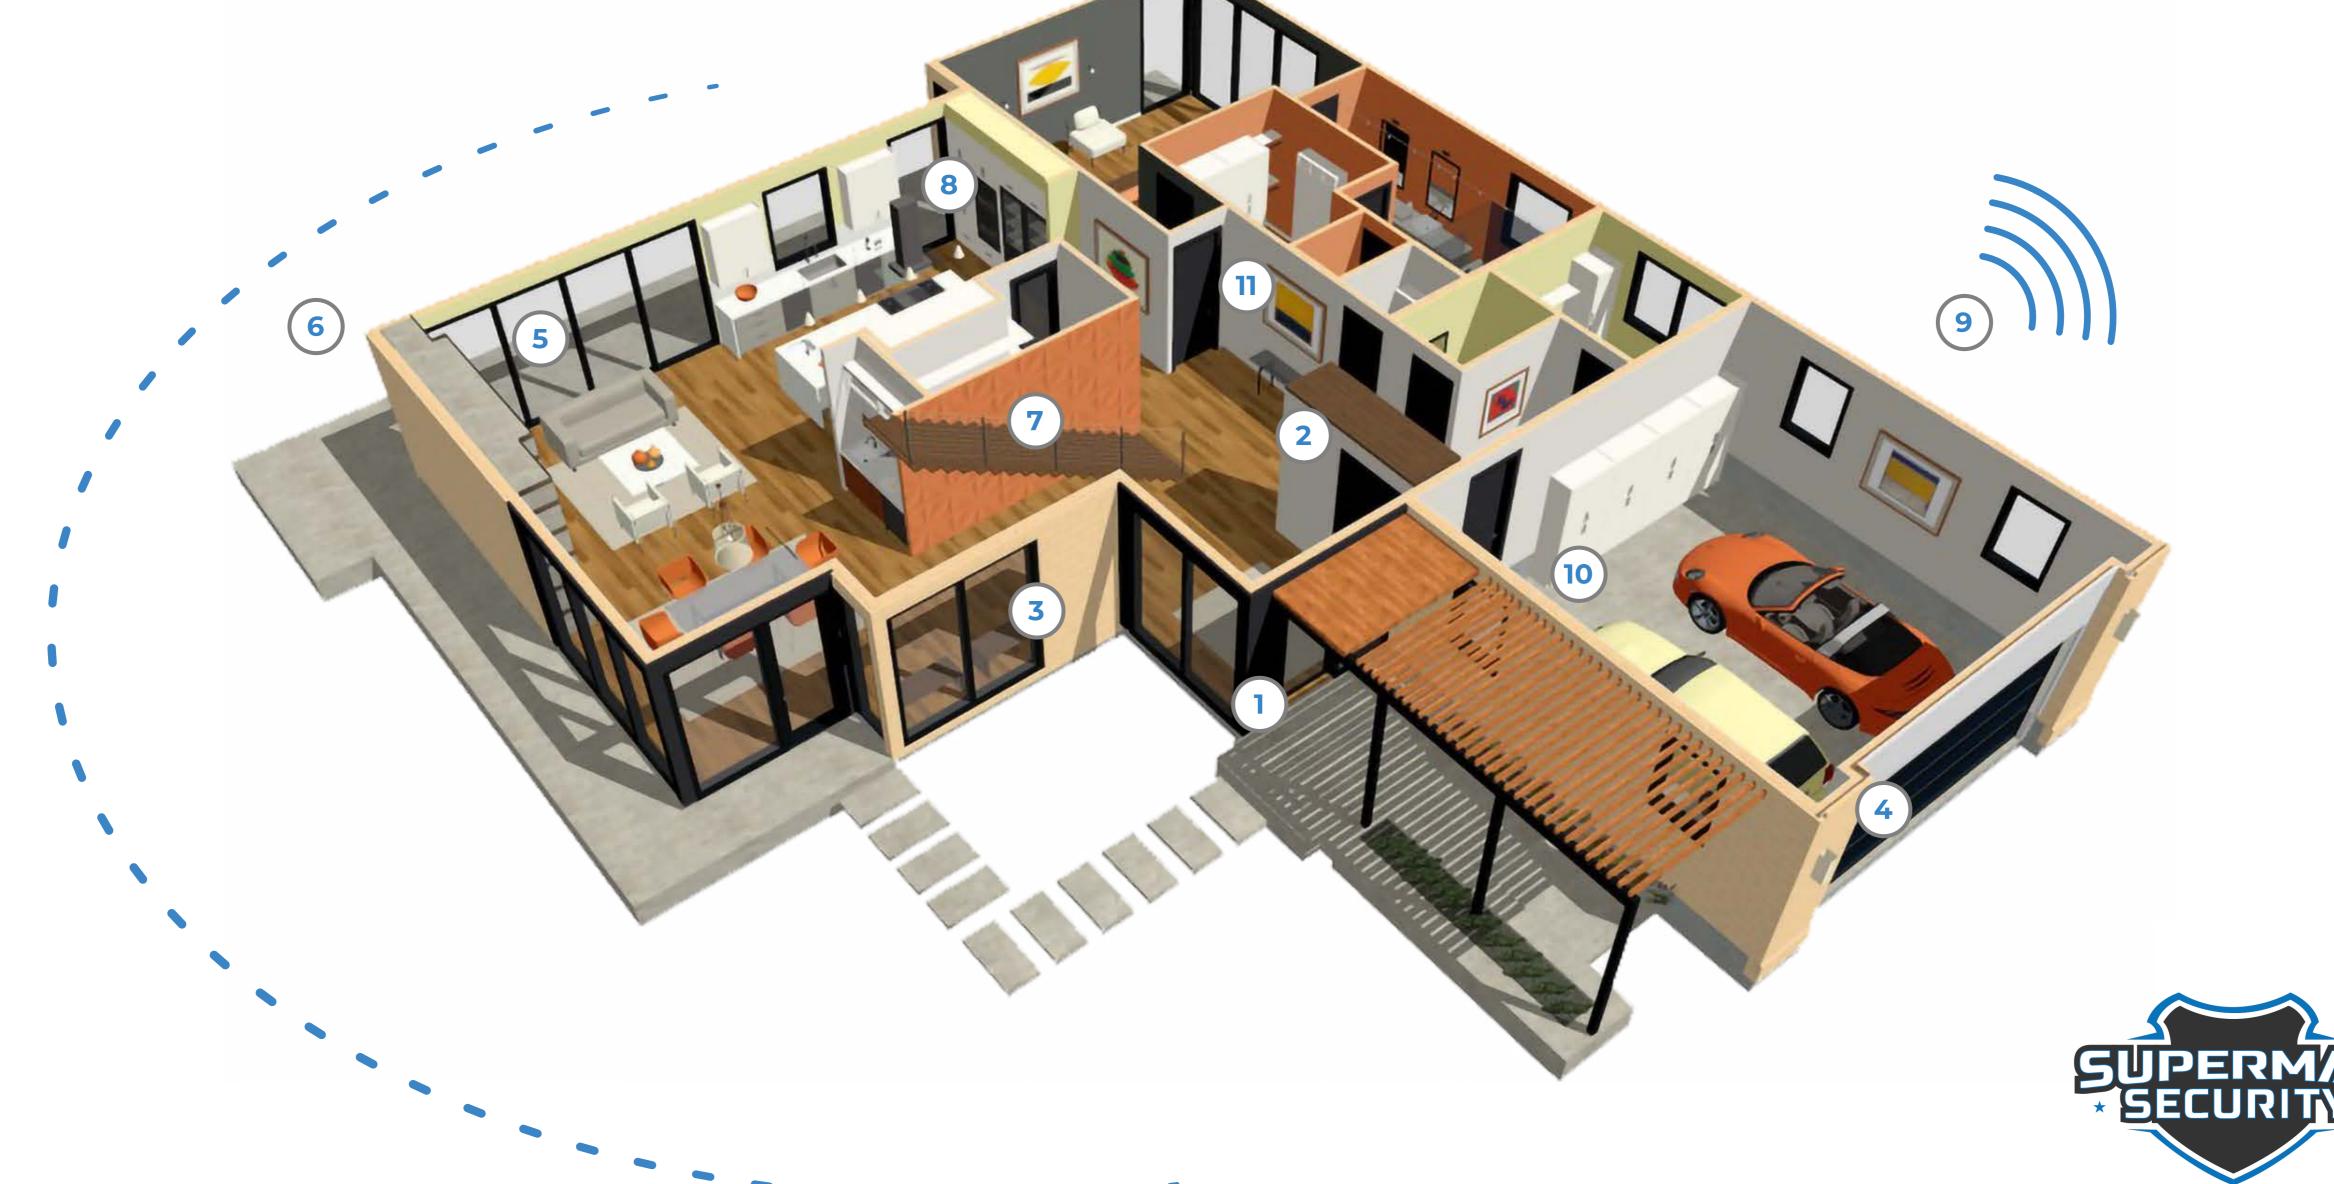

# Wireless protection and control throughout your home

- 1. Video doorbell and surveillance
- 2. Integrated video
- 3. Detects when doors and windows open and close
- 4. Lets you know when you've left your garage door open

- 5. Identifies breaking windows
- **6.** Senses outdoor movement—intruders, not critters.
- 7. Detects indoor movement—intruders, not pets
- 8. Smart phone, Alexa or panel controls all sensors, cameras and smart devices
- 9. Secure encryption
- 10. Senses fire, carbon monoxide, water and temperature
- 11. Professional 24-hour monitoring