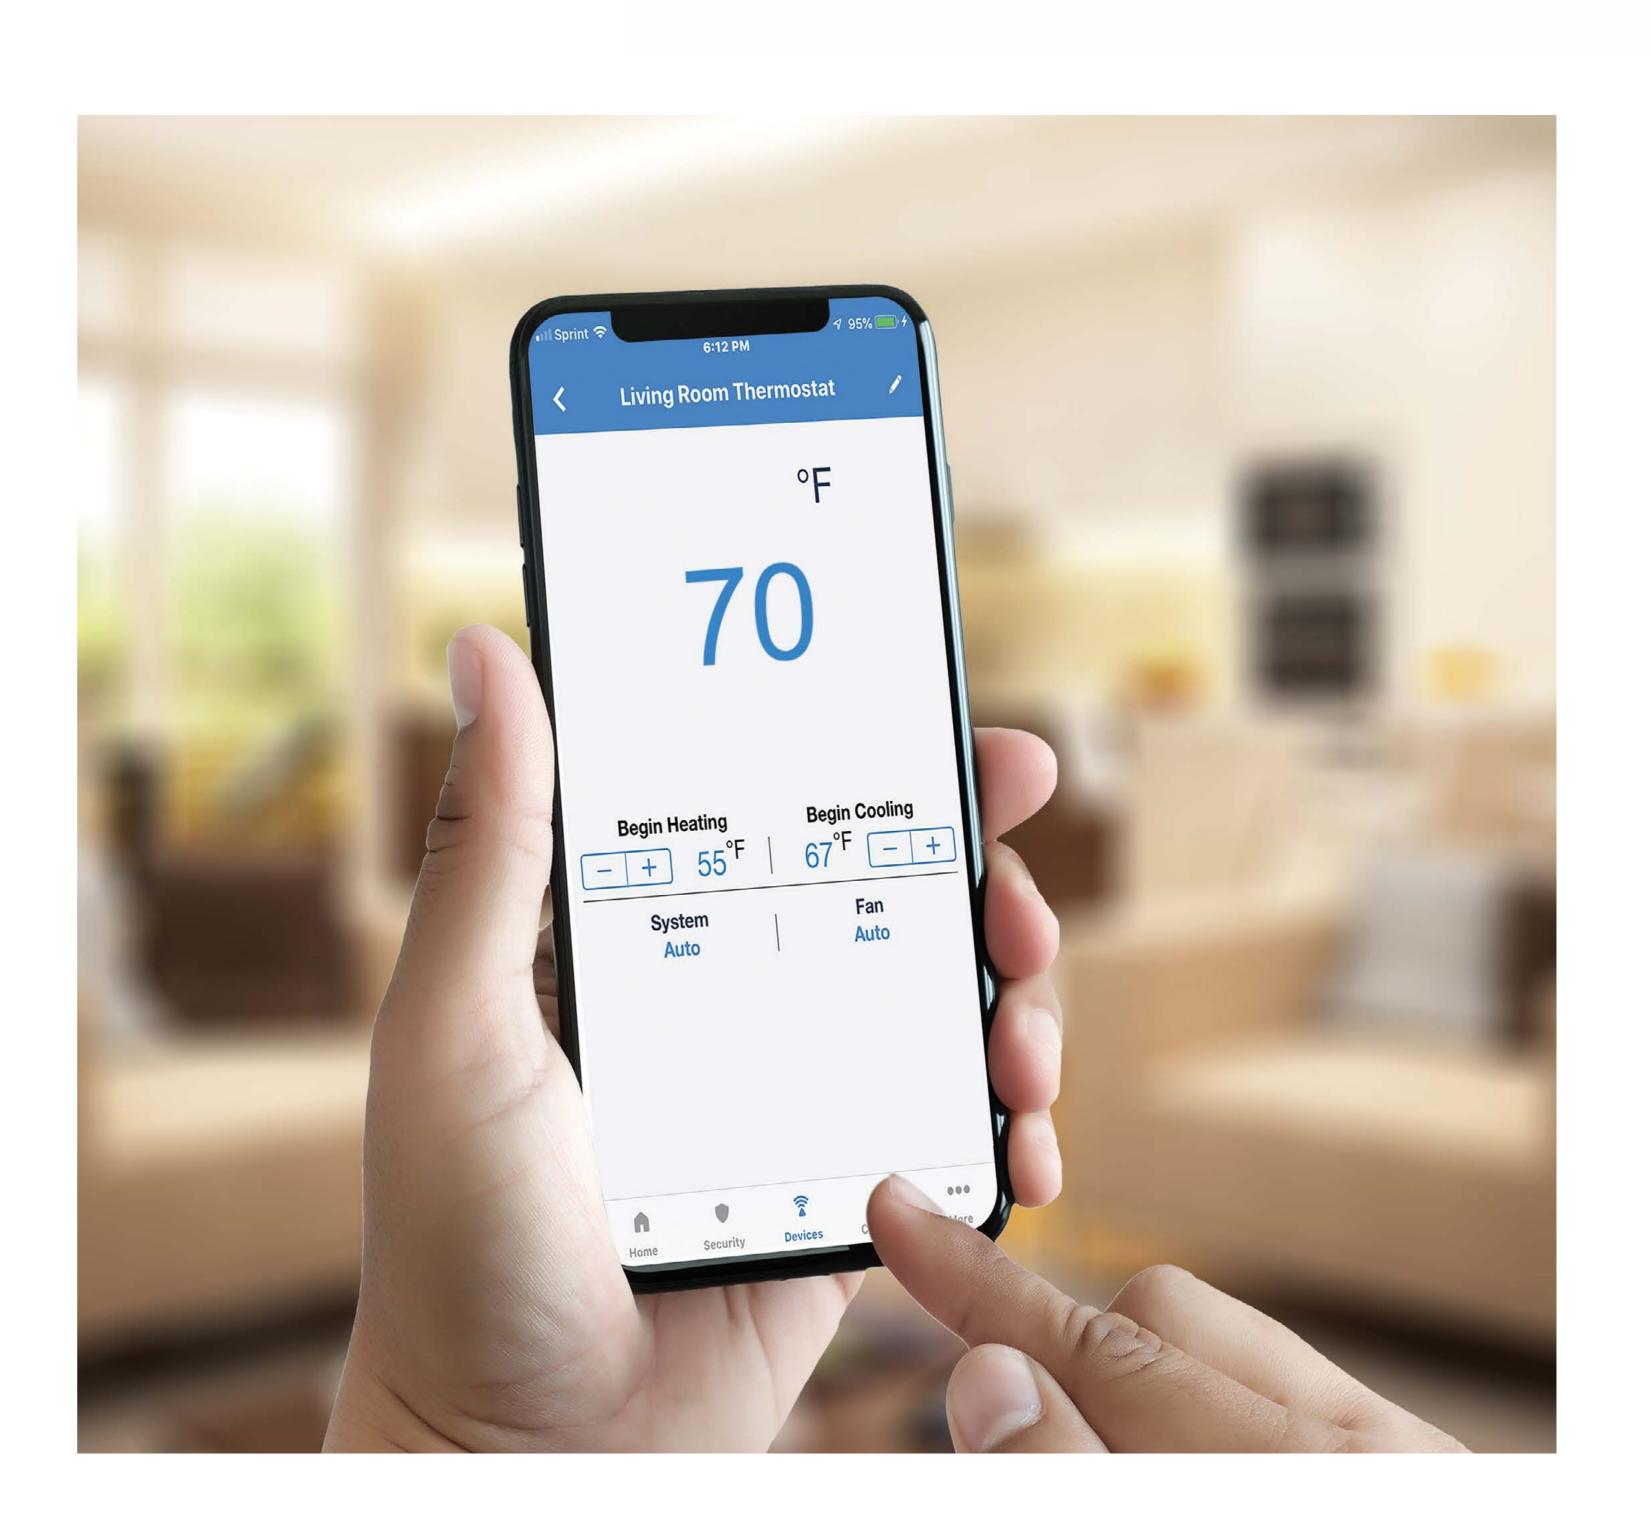

#### Set your scene for automation

Forget to turn the thermostat down before you left? Want the lights to turn on when you arrive? No problem. You can customize connected device actions to match your lifestyle.

## Set the scene for peace of mind

Set up coordinated automation that makes sense for you.

Integrate multiple devices such as thermostats, lights and locks to work in sync with your daily routines, automatically, with a single command.