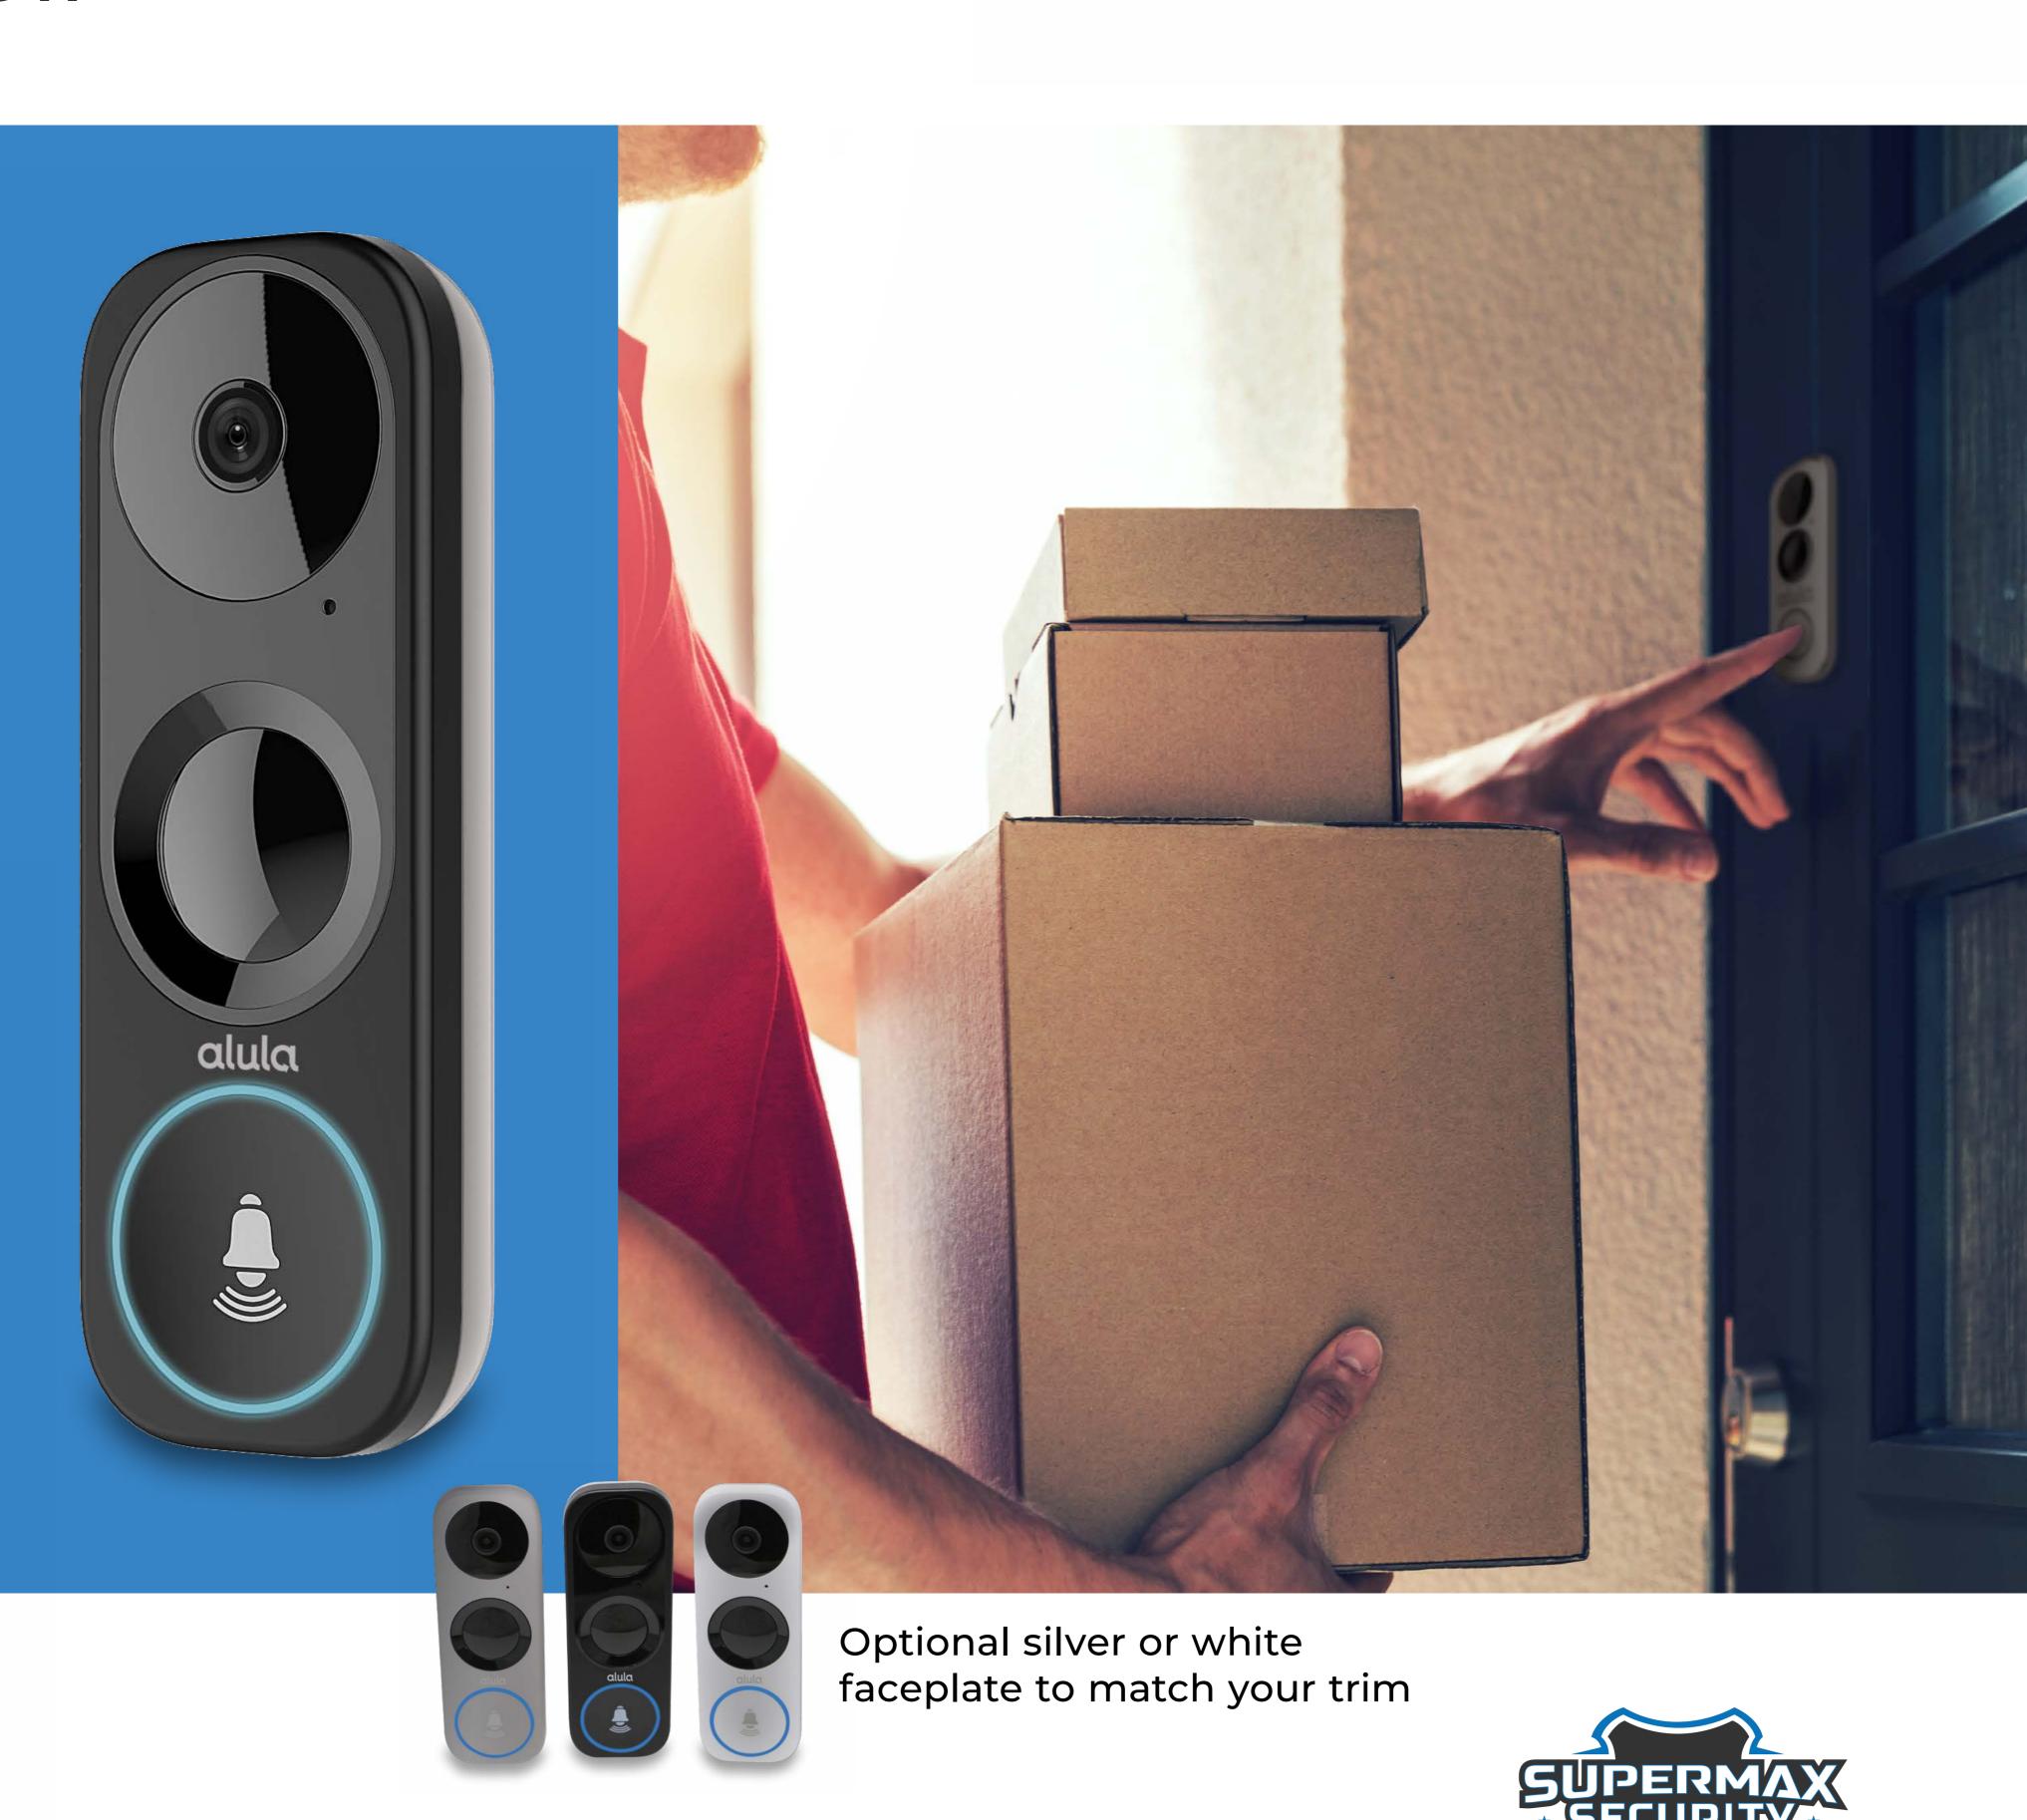

### Video Doorbell

- See and speak to anyone at your front door
- Instant doorbell press and motion notifications sent to your smartphone
- Records motion-activated clips, view or save anytime
- Deter Intruders