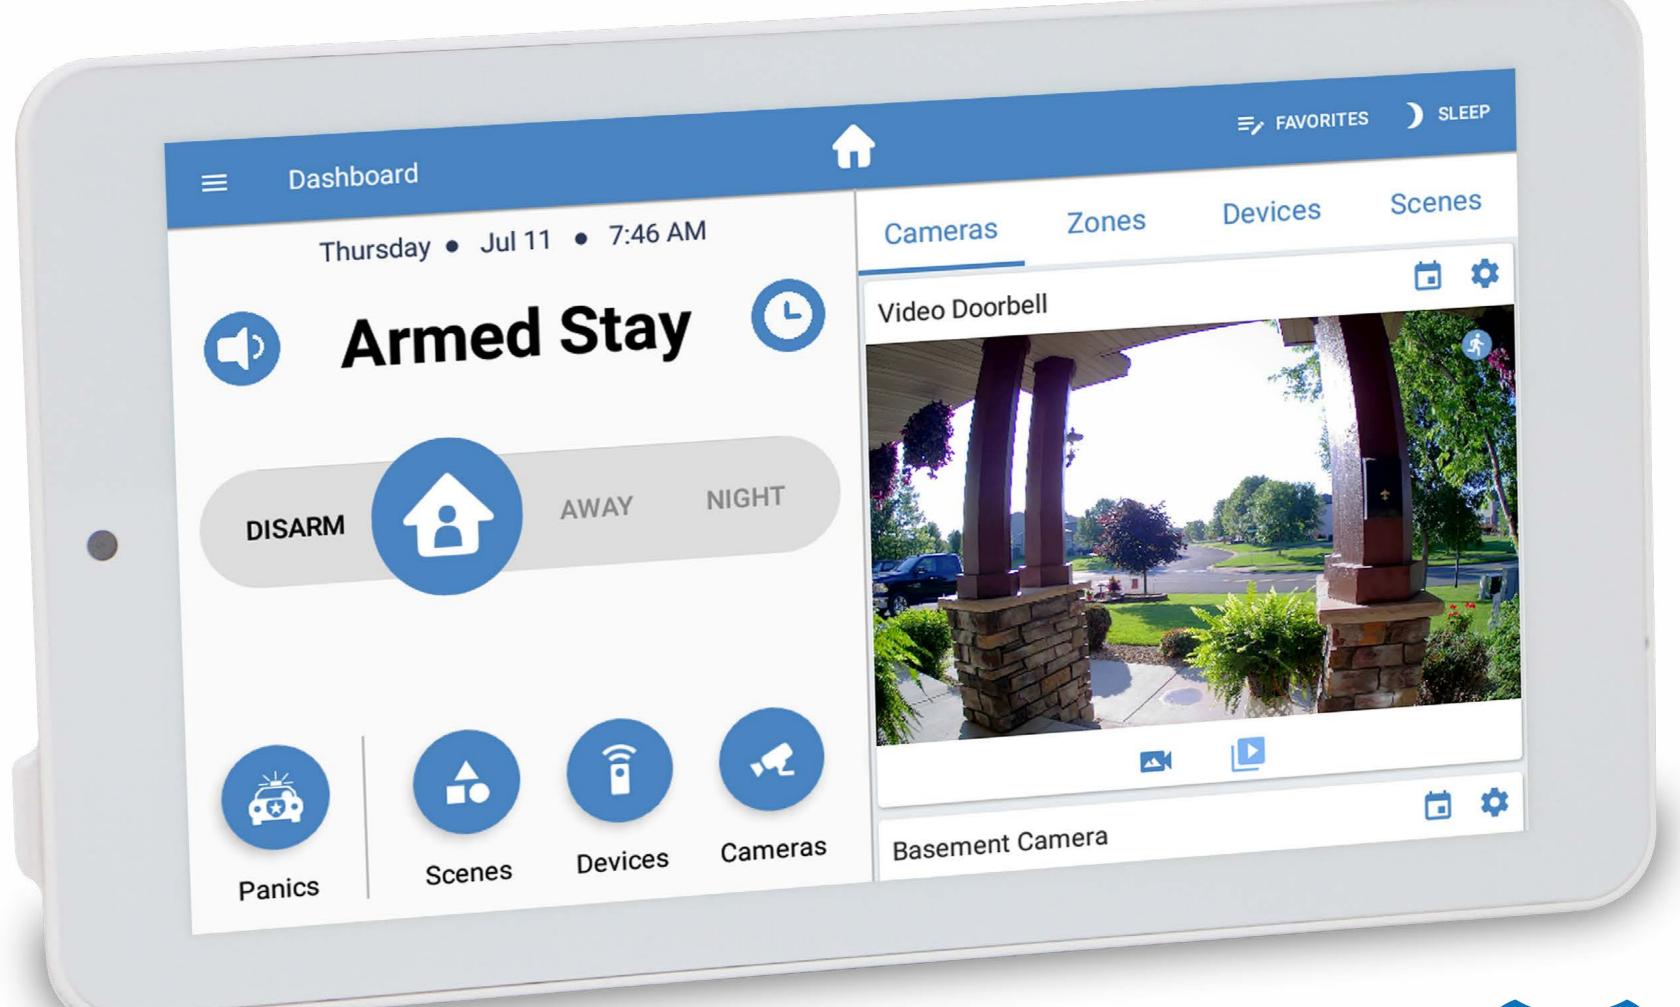

### Video Doorbell

- See and speak to anyone at your front door
- Instant doorbell press and motion notifications sent to your smartphone
- Records motion-activated clips, view or save anytime
- Deter Intruders

## Indoor and outdoor cameras

- Keep an eye on your home wherever you are
- Secure cloud storage lets you retrieve video from anywhere, anytime
- Instant motion detect notifications sent to your smart phone
- Easy to use, affordable, great for renters and homeowners

### You're in control

- Control your entire system from a single device
- Use your smart phone, Slimline
  Touchpad, Alexa speaker,
  or Connect+ panel
- Learn one app, a consistent control between phone, touchpad and tablet