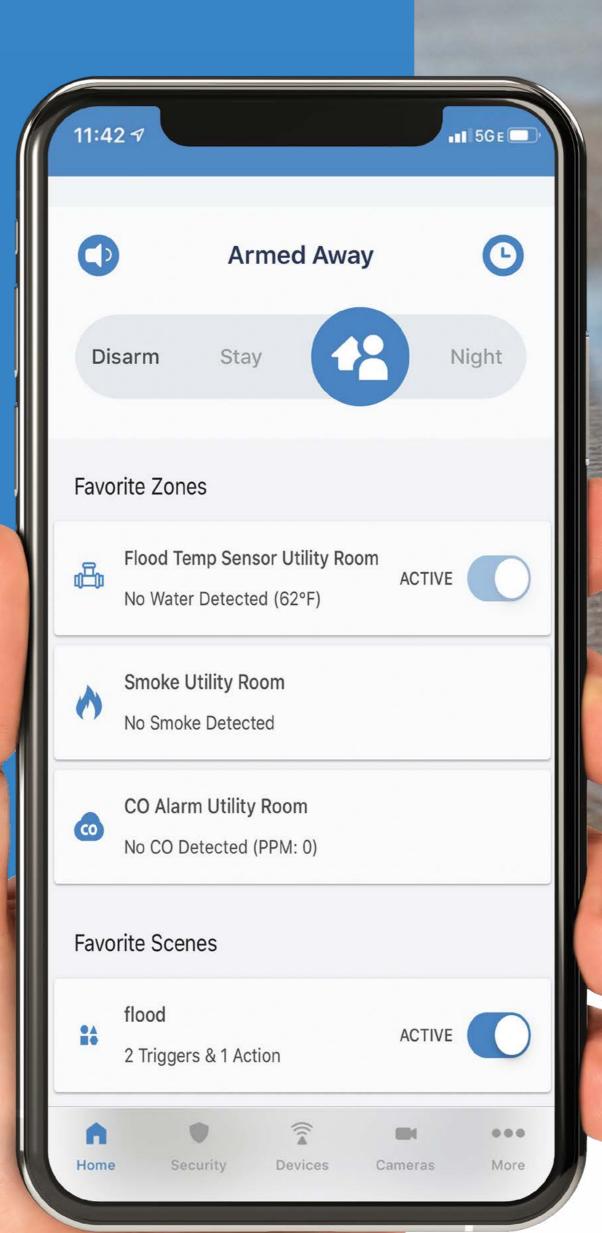

#### ALL FUNCTIONS, ONE APP

Control smart security, video and home automation in a single handy app.

## Fire, carbon monoxide and water protection

- Visible at-a-glance in the smartphone app
- Guard against expensive water damage from frozen or leaking pipes
- Flood and Temp Sensor alerts with any water contact
- Early detection and warning with ultra-sensitive heat, smoke and carbon monoxide alarms
- Maintenance-free, 5-10 year battery life

### You're in control

- Control your entire system from a single device
- Use your smart phone, Slimline
  Touchpad, Alexa speaker,
  or Connect+ panel
- Learn one app, a consistent control between phone, touchpad and tablet