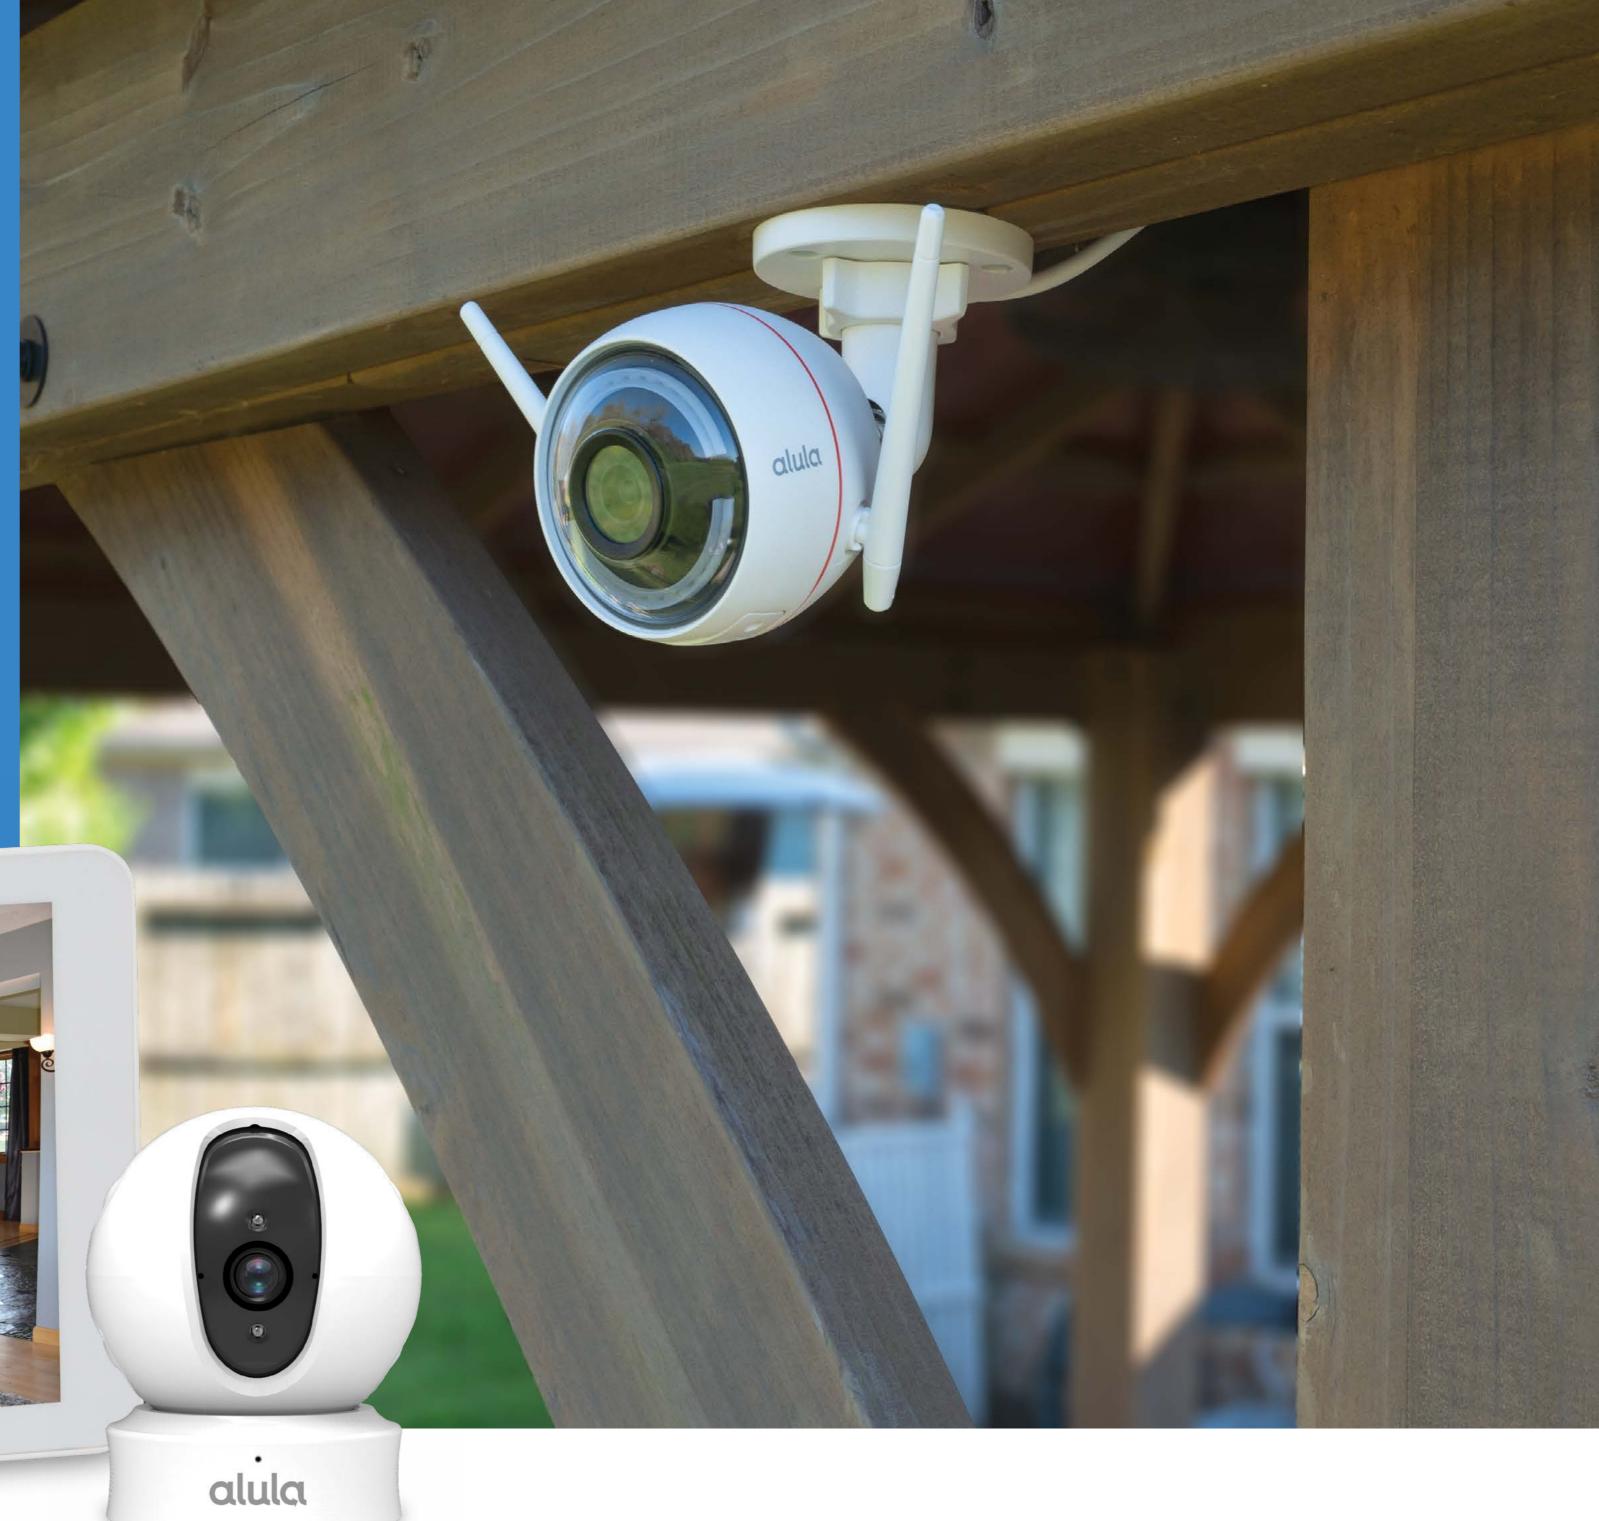

## Indoor and outdoor cameras

- Keep an eye on your home wherever you are
- Secure cloud storage lets you retrieve video from anywhere, anytime
- Instant motion detect notifications sent to your smart phone
- Easy to use, affordable, great for renters and homeowners

# Expand your security perimeter

- Protect distant outbuildings with outdoor door/window sensors
- See, hear and speak through the app, the Outdoor Bullet Camera delivers day and night vision in high-definition
- Eliminate blind approaches on your property with outdoor motion sensors
- Always know if a gate is open, secure a pool fence with an instant app status