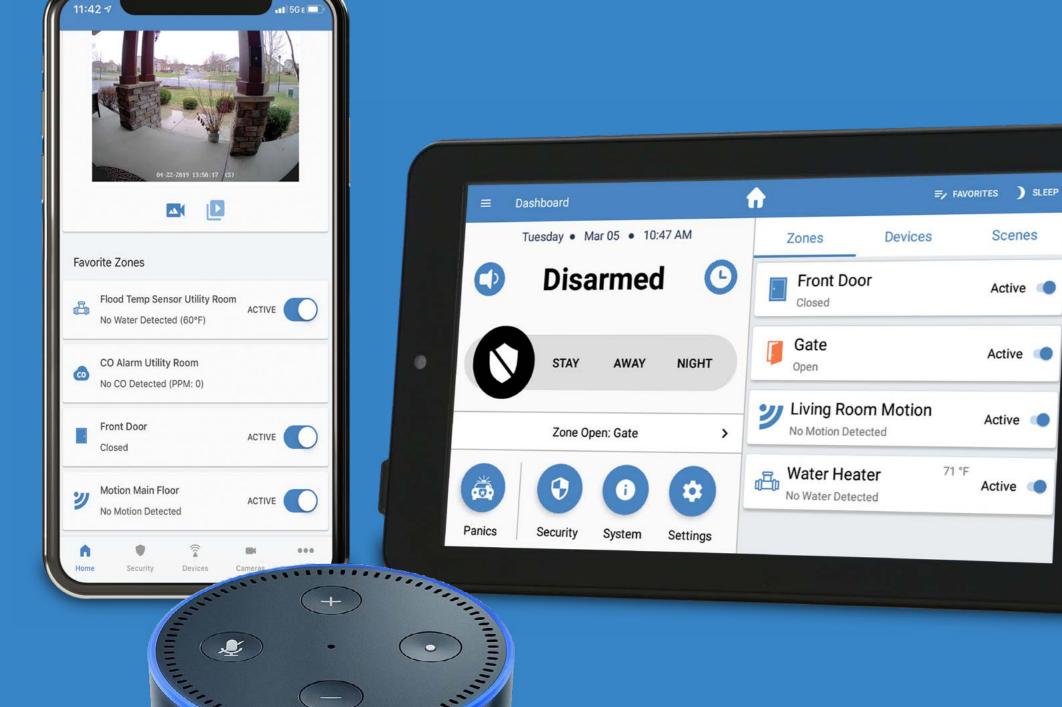

#### ALL FUNCTIONS, ONE APP

Control smart security, video and home automation in a single handy app.

### You're in control

- Control your entire system from a single device
- Use your smart phone, Slimline
  Touchpad, Alexa speaker,
  or Connect+ panel
- Learn one app, a consistent control between phone, touchpad and tablet

amazon