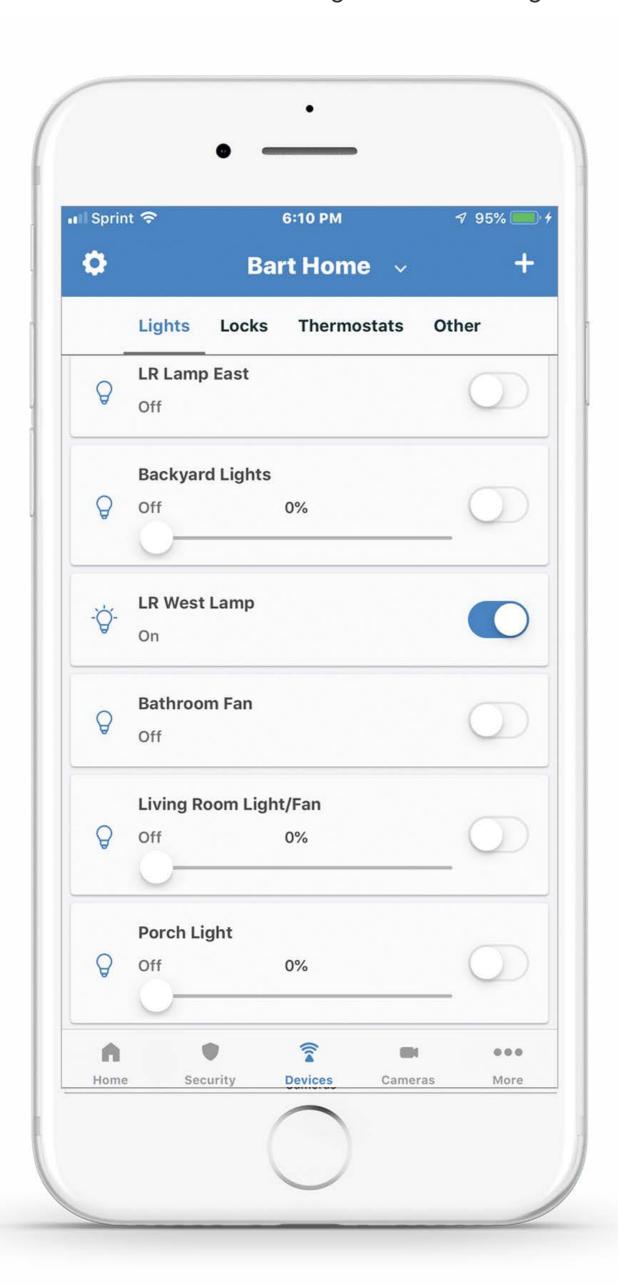

#### ALL FUNCTIONS, ONE APP

Control smart security, video and home automation in a single handy app.

#### Set your scene for automation

Forget to turn the thermostat down before you left? Want the lights to turn on when you arrive? No problem. You can customize connected device actions to match your lifestyle.

## Set the scene for peace of mind

Set up coordinated automation that makes sense for you.

Integrate multiple devices such as thermostats, lights and locks to work in sync with your daily routines, automatically, with a single command.

### You're in control

- Control your entire system from a single device
- Use your smart phone, Slimline
  Touchpad, Alexa speaker,
  or Connect+ panel
- Learn one app, a consistent control between phone, touchpad and tablet