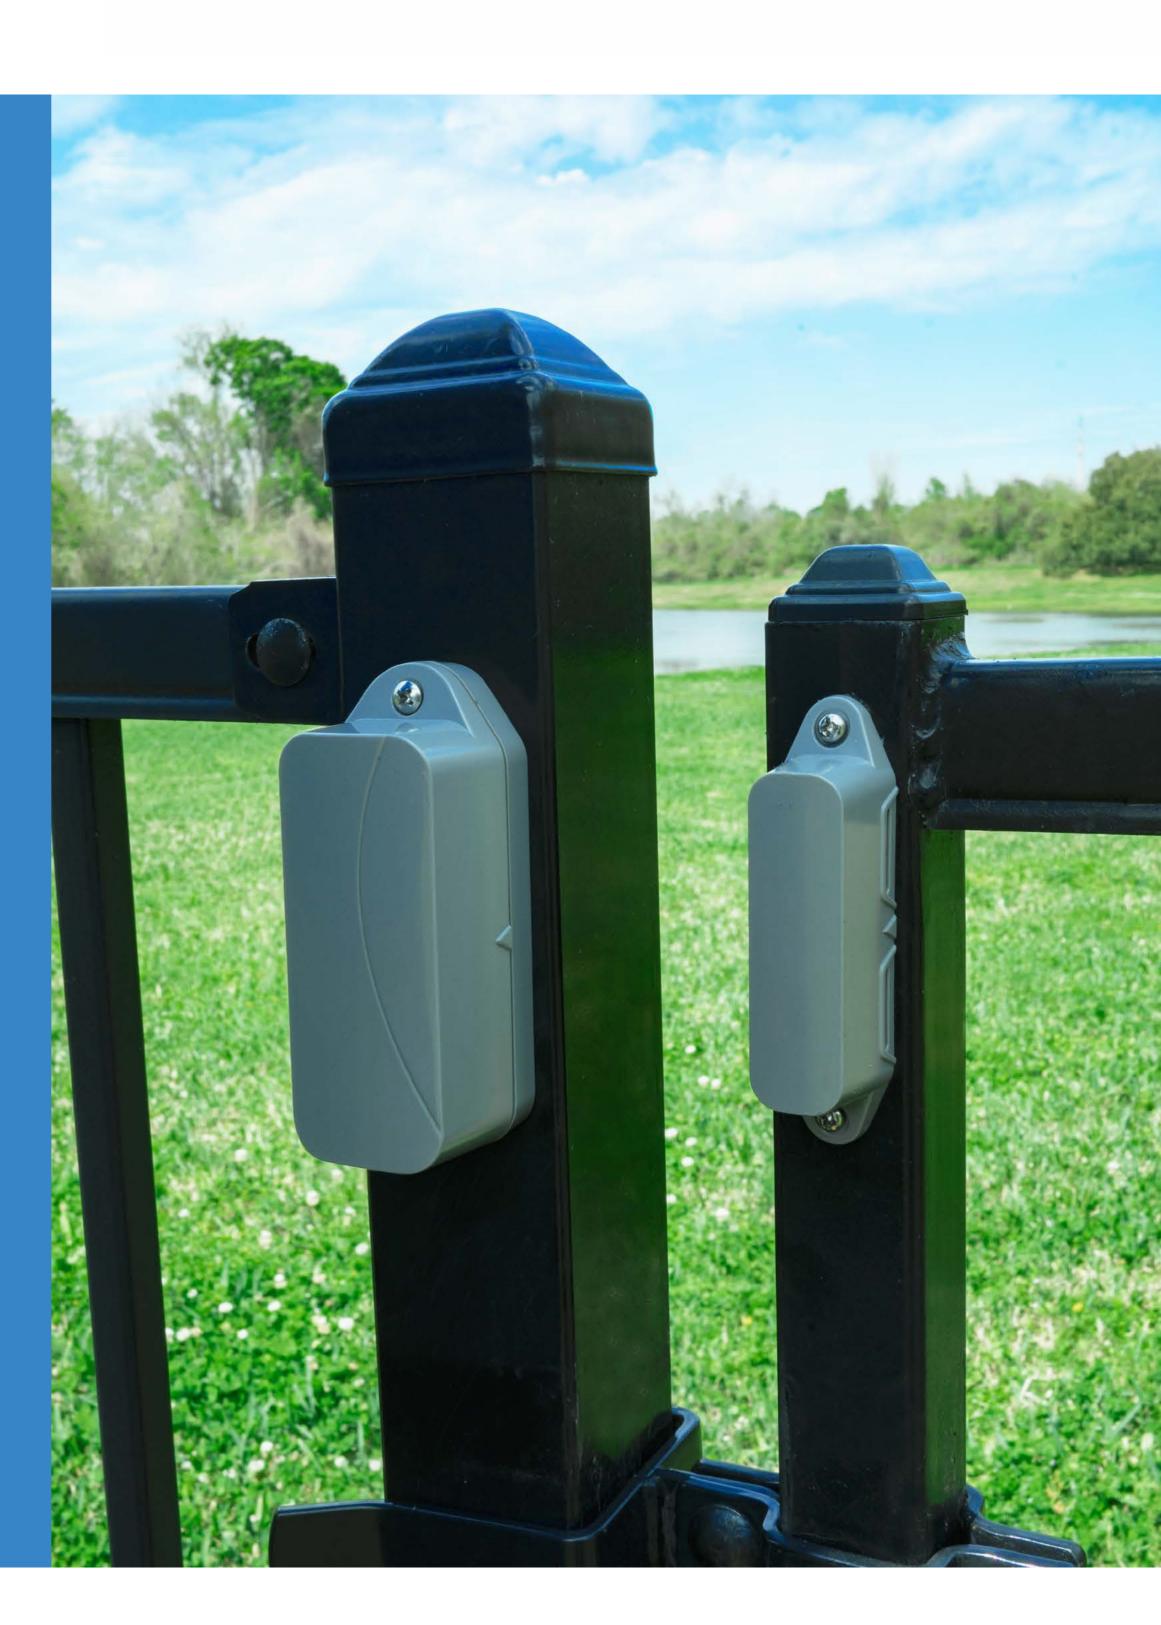

# Expand your security perimeter

- Protect distant outbuildings with outdoor door/window sensors
- See, hear and speak through the app, the Outdoor Bullet Camera delivers day and night vision in high-definition
- Eliminate blind approaches on your property with outdoor motion sensors
- Always know if a gate is open, secure a pool fence with an instant app status