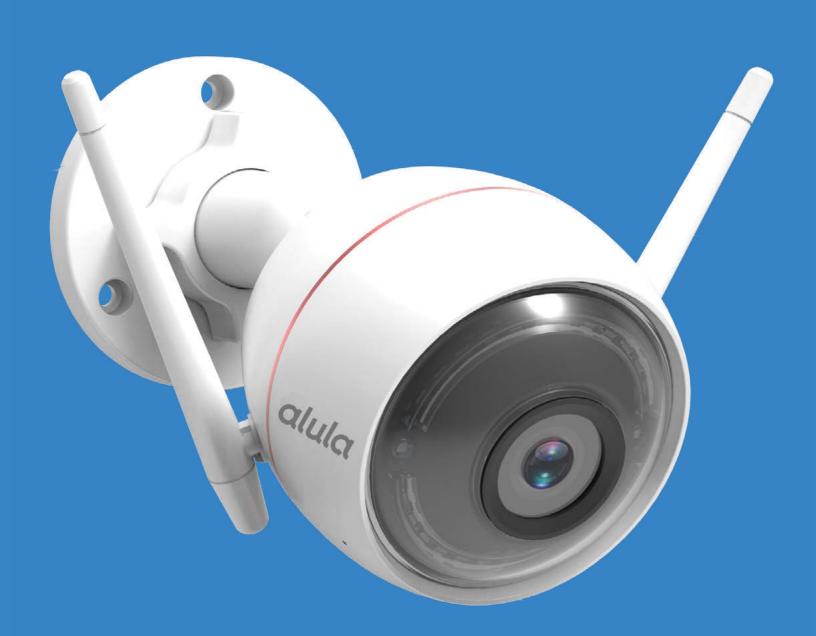

# Expand your security perimeter

- Protect distant outbuildings with outdoor door/window sensors
- See, hear and speak through the app, the Outdoor Bullet Camera delivers day and night vision in high-definition
- Eliminate blind approaches on your property with outdoor motion sensors
- Always know if a gate is open, secure a pool fence with an instant app status