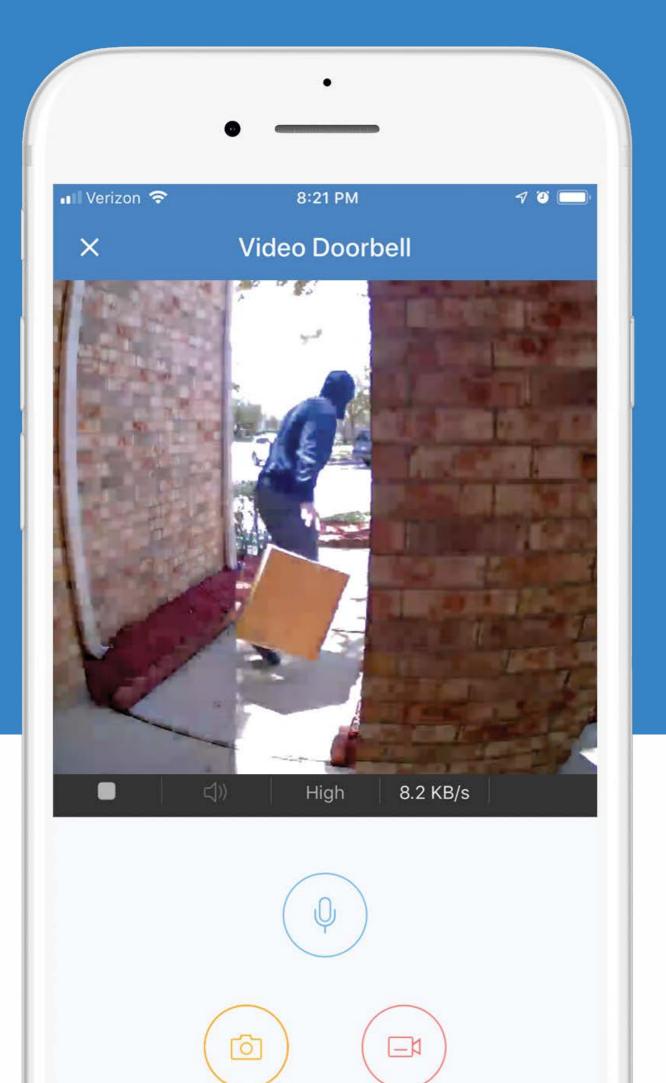

### Video Doorbell

- See and speak to anyone at your front door
- Instant doorbell press and motion notifications sent to your smartphone
- Records motion-activated clips, view or save anytime
- Deter Intruders