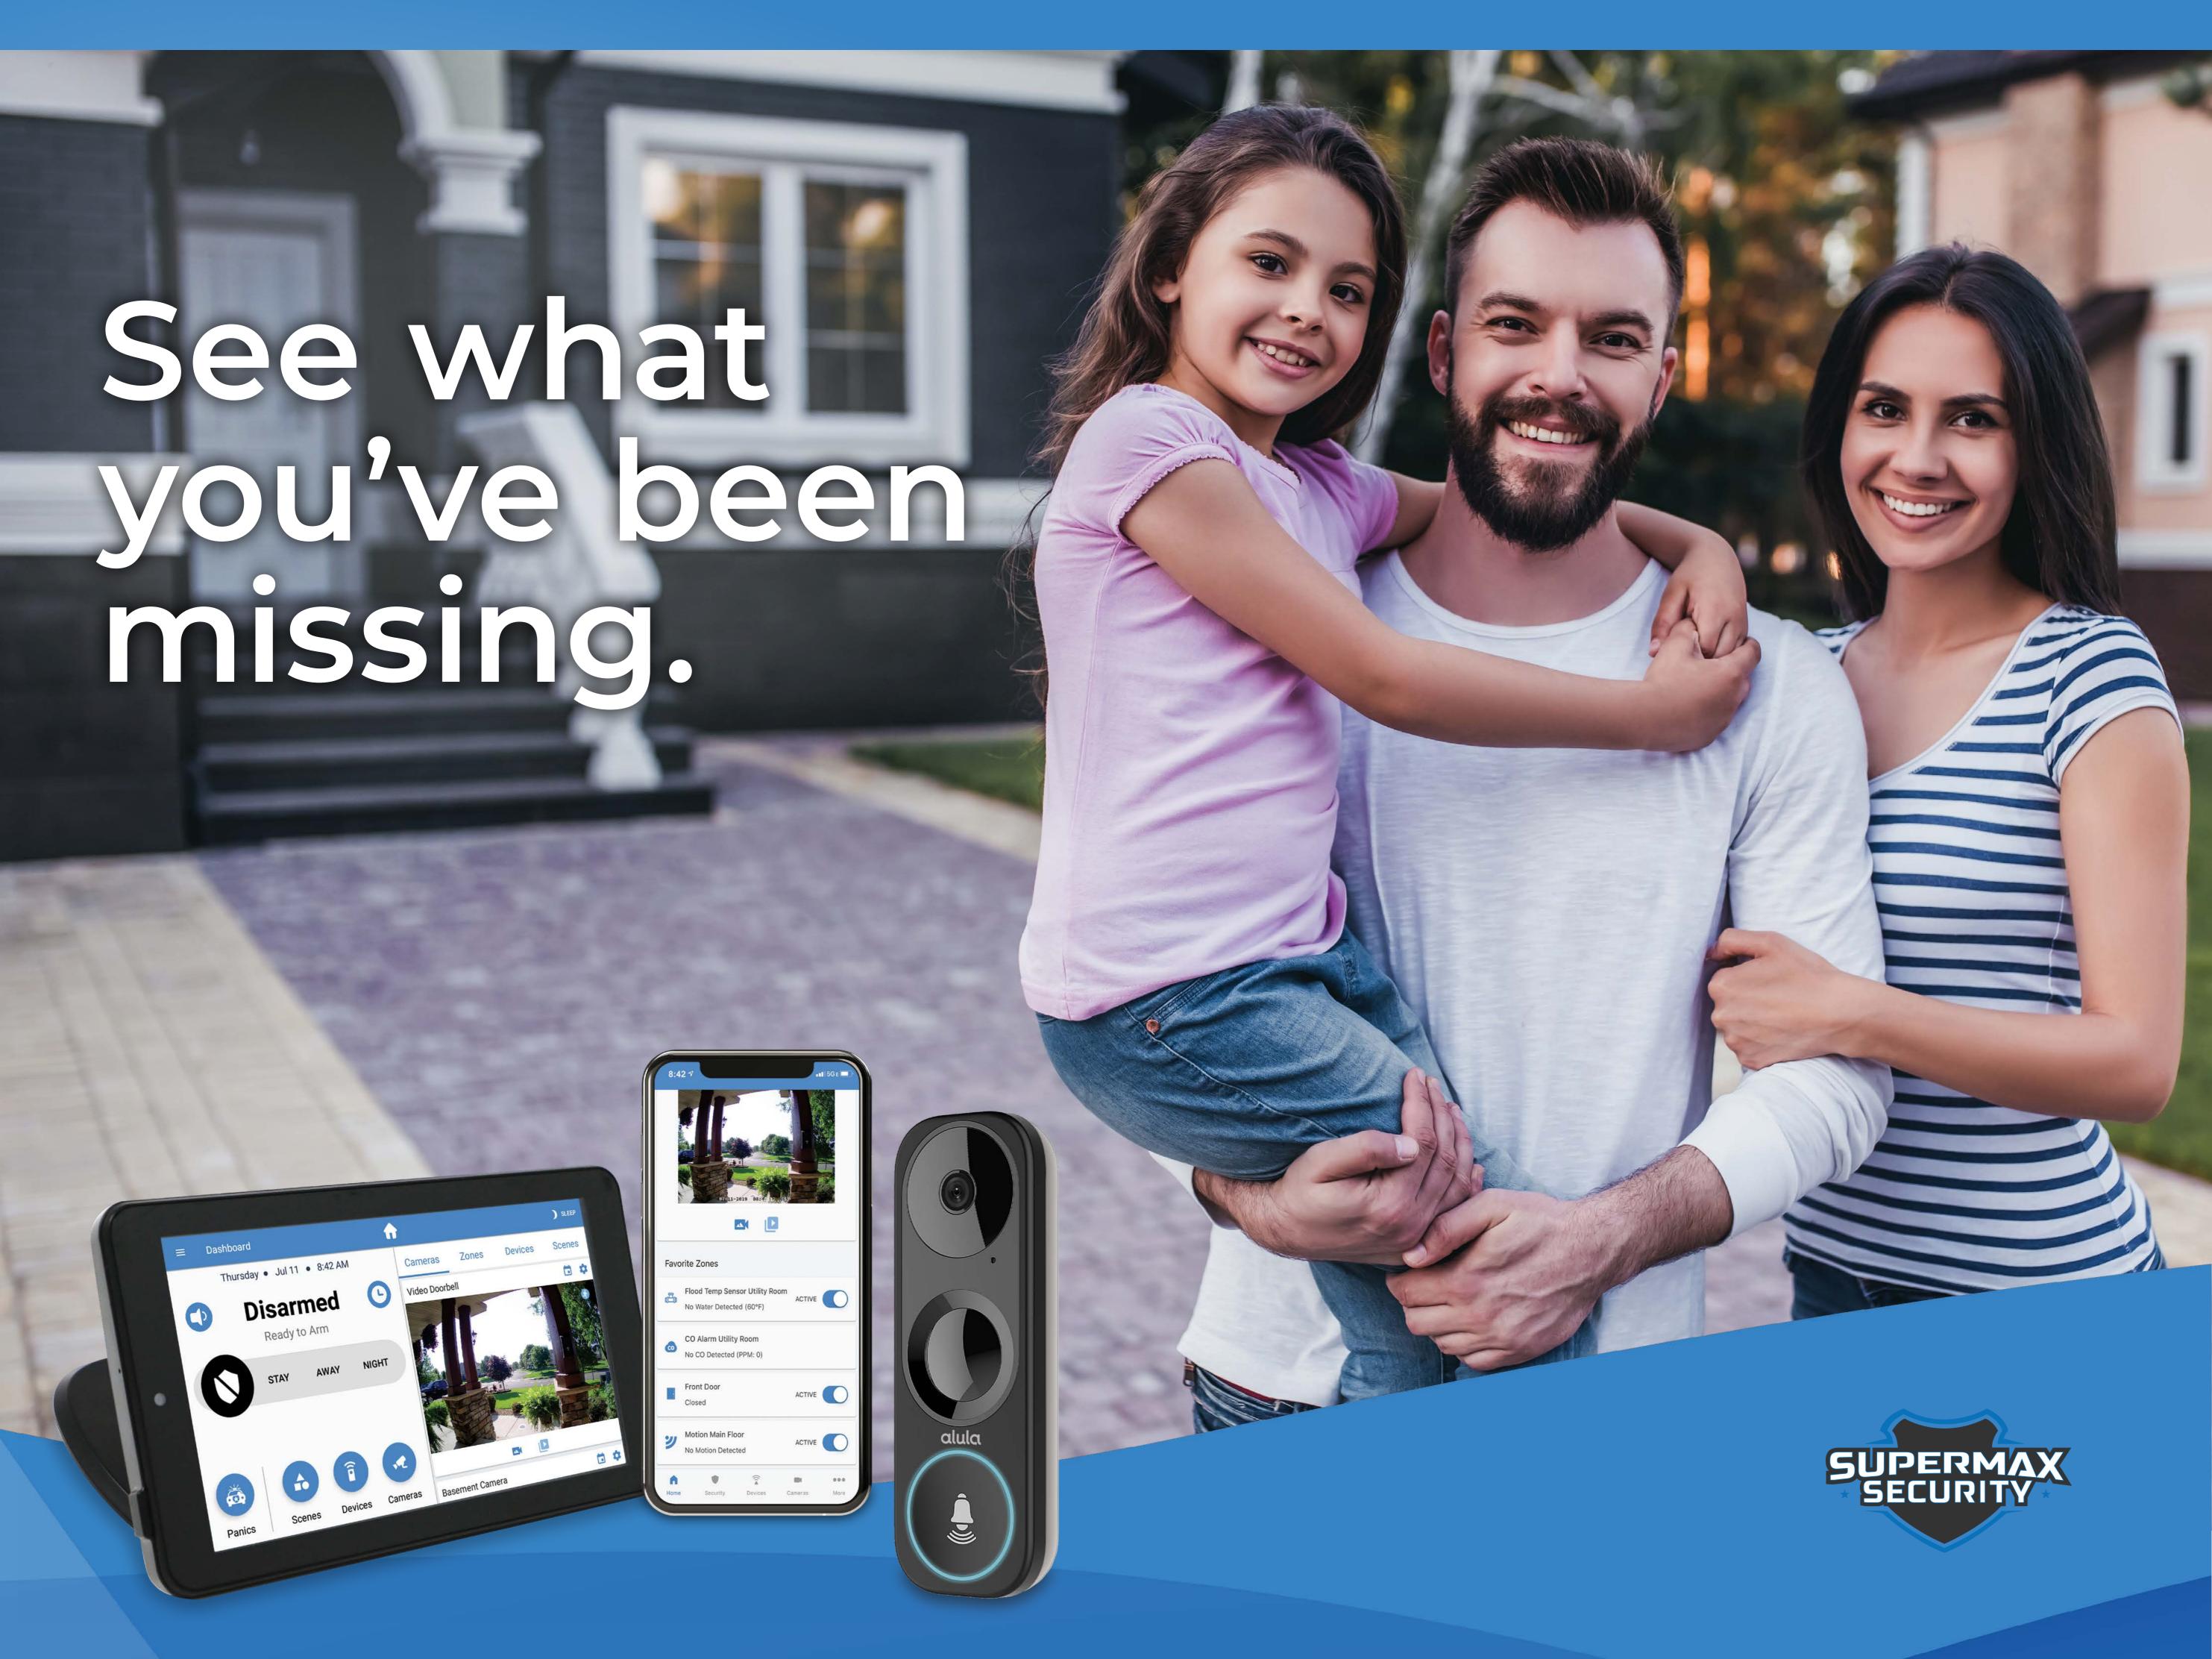

# Upgrade your security system without starting over

#### THE COMPLETE PACKAGE

Security, video and home automation in a mobile, seamless experience.

#### ALL FUNCTIONS, ONE APP

Control smart security, video and home automation in a single handy app.

### Video Doorbell

- See and speak to anyone at your front door
- Instant doorbell press and motion notifications sent to your smartphone
- Records motion-activated clips, view or save anytime
- Deter Intruders

### You're in control

- Control your entire system from a single device
- Use your smart phone, Slimline
  Touchpad, Alexa speaker,
  or Connect+ panel
- Learn one app, a consistent control between phone, touchpad and tablet